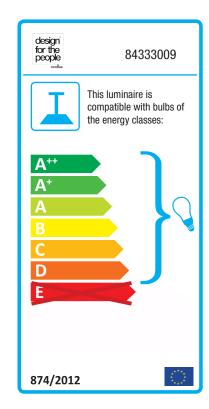

## Strap 27

Item number: 84333009 Beige EAN: 5701581485389

Packaging unit 3 Material: Metal/Leather

IP20, Class 2 (Double isolated), 230V Cord: 300 cm, Black textile cable Can the cable be replaced? No

E27, Max. 40W, Light source not included

Area: Indoor

Energy class A++ - D

Metal and leather go well with the light Nordic style. The combination of these materials allows the light to visually interact with a modern interior, where combining materials is one of the biggest trends. With Strap it seems obvious – just as obvious as how a Nordic light design is named after a leather strap. The narrow and elegant leather gives Strap a warm and raw look, balancing a classic and the industrial expression. It comes with two leather straps in brown and black respectively, so it's up to you to give the Strap its final look. Designed by Bjørn + Balle