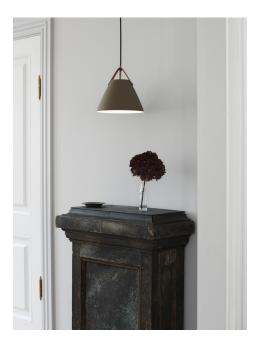

Area: Indoor

Energy class A++ - D

Metal and leather go well with the light Nordic style. The combination of these materials allows the light to visually interact with a modern interior, where combining materials is one of the biggest trends. With Strap it seems obvious – just as obvious as how a Nordic light design is named after a leather strap. The narrow and elegant leather gives Strap a warm and raw look, balancing a classic and the industrial expression. It comes with two leather straps in brown and black respectively, so it's up to you to give the Strap its final look. Designed by Bjørn + Balle