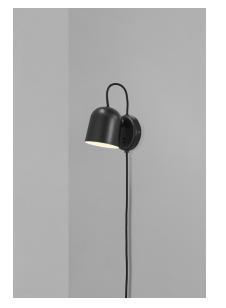

Height (cm): 19.1 Width (cm): 11 17 Shade diameter (cm): 10.5 Tilt angle: 170°

## Angle

Item number: 2120601003 Black EAN: 5704924004155 Packaging unit 3 Material: Metal/Plastic IP20, Class 2 (Double isolated), 230V Cord: 180 cm, Black textile cable Can the cable be replaced? Yes Switch on the fixture GU10, Max. 25W, Light source not included

Area: Indoor

Angle wall light by Danish designer Maria Berntsen is a modern and timeless design that fits perfectly as a bedside light or above the bathroom mirror. The lamp is carried out in a playful and interactive design with a magnetically attached shade that can easily be adjusted to fit your needs. Turn, tilt or move the shade for a directional or indirect light. A USB charging port on the side conveniently lets you charge your phone or other device.