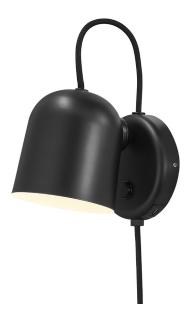

Height (cm): 19.1 Width (cm): 11 17 Shade diameter (cm): 10.5 Tilt angle: 170°

## Angle

Item number: 2120601003 Black EAN: 5704924004155 Packaging unit 3 Material: Metal/Plastic IP20, Class 2 (Double isolated), 230V Cord: 180 cm, Black textile cable Can the cable be replaced? Yes Switch on the fixture GU10, Max. 25W, Light source not included

Area: Indoor

Angle wall light by Danish designer Maria Berntsen is a modern and timeless design that fits perfectly as a bedside light or above the bathroom mirror. The lamp is carried out in a playful and interactive design with a magnetically attached shade that can easily be adjusted to fit your needs. Turn, tilt or move the shade for a directional or indirect light. A USB charging port on the side conveniently lets you charge your phone or other device.