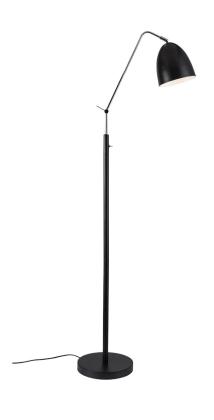

## nordlux®

Height (cm): 140 Shade diameter (cm): 16 Tilt angle: 30°

## **Alexander**

Item number: 48654003 Black EAN: 5701581459786

Packaging unit 2 Material: Metal/Plastic

IP20, Class 2 (Double isolated), 230V

Cord: 150 cm, Black

Can the cable be replaced? No

Switch on the fixture