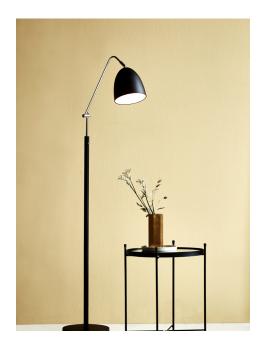

## **Alexander**

## nordlux®

Height (cm): 140 Shade diameter (cm): 16 Tilt angle: 30°

E27, Max. 15W, Light source not included

Area: Indoor

Energy class A++ - E

Alexander is a modern lamp in a timeless design. The shiny metal details combined with the silky matte surface make the lamp highly decorative and along with the round metal screen, which provides a great downward light, design and functionality are balanced in the most wonderful of ways.