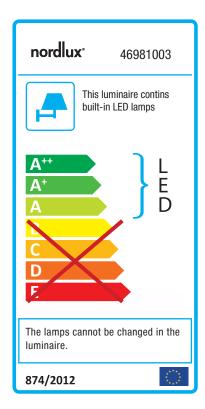

## **Aspen**

Item number: 46981003 Black EAN: 5701581410589

Packaging unit 3
Material: Aluminium/Plastic
IP44, Class 1 (Earth contact), 230V
LED MODUL, Light source incl. 6w led
Parallel connection possible

Area: Outdoor Energy class A++ - A

Transformer/driver placement: I lampen

## Lightsource info (pr. lightsource)

Lumen: 300 Lumen/Watt: 110 Lifetime: 25000 On/Off: 15000

Colour temperature: 3000K

RA: 80

Beam angle: 170° Dimmable: No

Energy class A+

Aspen is a decorative contrast to the more cubist and stringent options in outdoor lighting. Beautiful and powerful lighting is achieved with a matte surface, which gives off an attractive and pleasant light.