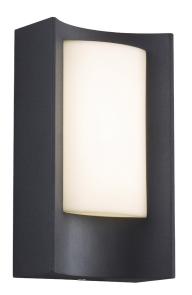

## **Aspen**

Item number: 46981003 Black EAN: 5701581410589

Packaging unit 3
Material: Aluminium/Plastic
IP44, Class 1 (Earth contact), 230V
LED MODUL, Light source incl. 6w led
Parallel connection possible

## Lightsource info (pr. lightsource)

Lumen: 300 Lumen/Watt: 110 Lifetime: 25000 On/Off: 15000

Colour temperature: 3000K

RA: 80

Beam angle: 170° Dimmable: No

Energy class A+

Aspen is a decorative contrast to the more cubist and stringent options in outdoor lighting. Beautiful and powerful lighting is achieved with a matte surface, which gives off an attractive and pleasant light.