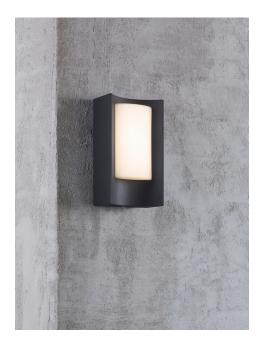

## nordlux®

Height (cm): 20 Projection (cm): 6.3 Width (cm): 11

## **Aspen**

Item number: 46981003 Black EAN: 5701581410589

Packaging unit 3
Material: Aluminium/Plastic
IP44, Class 1 (Earth contact), 230V
LED MODUL, Light source incl. 6w led
Parallel connection possible

## Lightsource info (pr. lightsource)

Lumen: 300 Lumen/Watt: 110 Lifetime: 25000 On/Off: 15000

Colour temperature: 3000K

RA: 80

Beam angle: 170° Dimmable: No

Energy class A+

Aspen is a decorative contrast to the more cubist and stringent options in outdoor lighting. Beautiful and powerful lighting is achieved with a matte surface, which gives off an attractive and pleasant light.