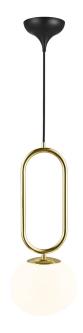

## Shapes 27

Height (cm): 60.5 Width (cm): 22 27 Shade diameter (cm): 27 Tube diameter (cm): 1.53

## Shapes 27

Item number: 2120023035 Brass EAN: 5704924004087 Packaging unit 2 Material: Glass/Metal IP 20, Class 2 (Double isolated), 230V Cord: 300 cm, Black textile cable Can the cable be replaced? No E27, Max. 15W, Light source not included

Area: Indoor

The Shapes series by Danish designer Maria Berntsen draws inspiration from elegant, organically shaped jewellery. The opal glass shade is carried out in a unique, asymmetrical form that plays beautifully together with the shiny brass base and creates a refined and intriguing expression. The lamp emits a soft and diffused light trough the mouth blown glass shade.