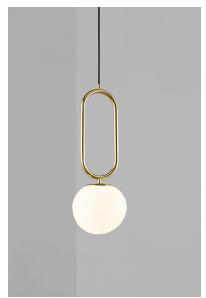

## Shapes 27

Height (cm): 60.5 Width (cm): 22 27 Shade diameter (cm): 27 Tube diameter (cm): 1.53

## Shapes 27

Item number: 2120023035 Brass EAN: 5704924004087 Packaging unit 2 Material: Glass/Metal IP 20, Class 2 (Double isolated), 230V Cord: 300 cm, Black textile cable Can the cable be replaced? No E27, Max. 15W, Light source not included

Area: Indoor

The Shapes series by Danish designer Maria Berntsen draws inspiration from elegant, organically shaped jewellery. The opal glass shade is carried out in a unique, asymmetrical form that plays beautifully together with the shiny brass base and creates a refined and intriguing expression. The lamp emits a soft and diffused light trough the mouth blown glass shade.