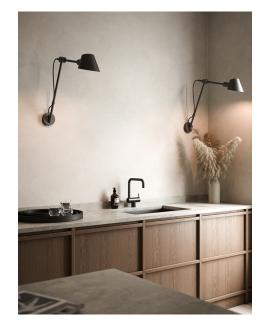

## **Stay Long Wall**

Height (cm): 54.5 Projection (cm): 72.3 Shade diameter (cm): 15 Tube diameter (cm): 1.57 Wall box (cm): Ø10

Switch on the fixture

E27, Max. 60W, Light source not included

Area: Indoor

Energy class A++ - A

Stay is designed by Danish Maria Berntsen and is functional and beautiful lighting in one and the same design. Stay has several nice features, where the lamp's flexible swivel mechanism makes it possible to direct the light and create optimal lighting conditions. Furthermore, the switch is discreetly placed behind the lamp head, making it easy and convenient to turn the light on and off. Thus, Stay combines great flexibility and elegant appearance in a highly convincing way.