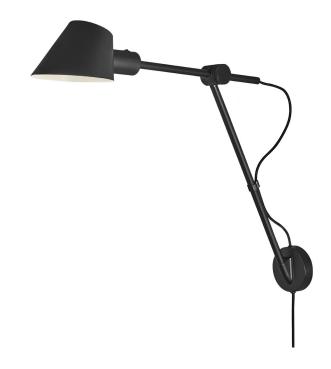

## **Stay Long Wall**

Height (cm): 54.5 Projection (cm): 72.3 Shade diameter (cm): 15 Tube diameter (cm): 1.57 Wall box (cm): Ø10

## **Stay Long Wall**

Item number: 2020455003 Black

EAN: 5704924000980 Packaging unit 2

Material: Metal/Aluminium

IP20, Class 2 (Double isolated), 230V Cord: 180 cm, Black textile cable Can the cable be replaced? Yes

Switch on the fixture

E27, Max. 60W, Light source not included

Area: Indoor

Energy class A++ - A

Stay is designed by Danish Maria Berntsen and is functional and beautiful lighting in one and the same design. Stay has several nice features, where the lamp's flexible swivel mechanism makes it possible to direct the light and create optimal lighting conditions. Furthermore, the switch is discreetly placed behind the lamp head, making it easy and convenient to turn the light on and off. Thus, Stay combines great flexibility and elegant appearance in a highly convincing way.