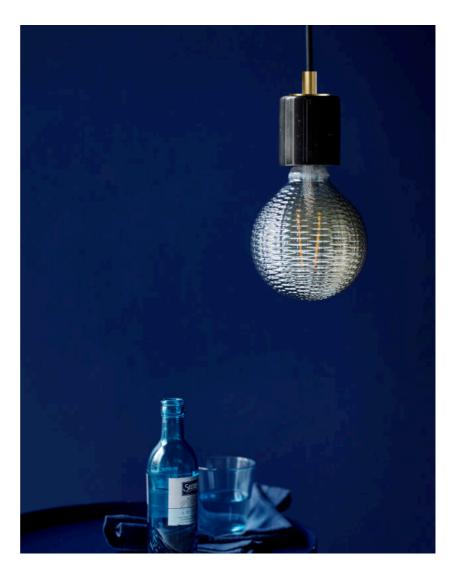

## SIV | PENDANTS/SUSPENDED LIGHTING | BLACK **nordlux**®

10,3cm

Voltage (V): 230 Volt IP degree if the fixture includes two types of IP degree: IP20 Maximum compatible bulb wattage (W): 60W Class (Class I, Class II, Class III): Class 1 (Earth contact) Lampholder type (eg, E27/E14, etc): E27 Dimmerable: Yes with compatible bulb

Primary material: Marble Color of the cable: Black Length of the cable (cm): 270 Is the cable replaceable: False Color: Black

Height (cm): 10

EAN: 5701581372283 TUN: 1902362 Item Number: 45883003 Pcs Per Master Carton: 3 Sales Box Height (cm): 14 Sales Box Width(cm): 11 Sales Box Depth (cm): 14 Sales Box Volume m<sup>3</sup>: 0.0022 Net weight of the luminiare (kg): 0.64

Nature style

This design light is rooted in raw nature and emphasises contrast between stylish, coloured marble finish and warm decorative light source. For centuries, marble has been a natural and popular material that always displays unique colours, patterns and textures.