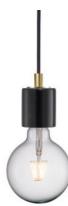

## SIV | PENDANTS/SUSPENDED LIGHTING | BLACK **nordlux**®

10,3cm

Voltage (V): 230 Volt IP degree if the fixture includes two types of IP degree: IP20 Maximum compatible bulb wattage (W): 60W Class (Class I, Class II, Class III): Class 1 (Earth contact) Lampholder type (eg, E27/E14, etc): E27 Dimmerable: Yes with compatible bulb

Primary material: Marble Color of the cable: Black Length of the cable (cm): 270 Is the cable replaceable: False Color: Black

Height (cm): 10

EAN: 5701581372283 TUN: 1902362 Item Number: 45883003 Pcs Per Master Carton: 3 Sales Box Height (cm): 14 Sales Box Width(cm): 11 Sales Box Depth (cm): 14 Sales Box Volume m<sup>3</sup>: 0.0022 Net weight of the luminiare (kg): 0.64

Nature style

This design light is rooted in raw nature and emphasises contrast between stylish, coloured marble finish and warm decorative light source. For centuries, marble has been a natural and popular material that always displays unique colours, patterns and textures.